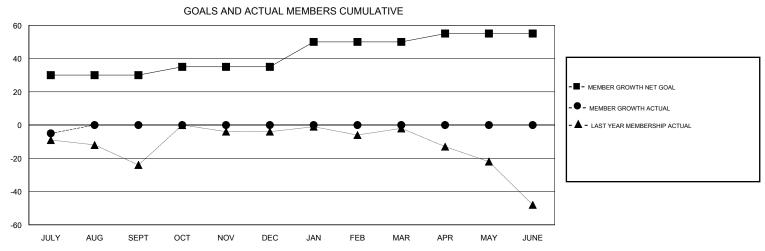

## MONTHLY MEMBERSHIP PROGRESS REPORT

## District 5M 2

Results as of: 07/31/2018







| DROPPED CLUBS: 0  DROPPED MEMBERS |    | 6 CLUBS OF 65 ADDED 1 OR MORE<br>NEW MEMBERS | GENDER DISTRIBUTION  MALE 1,700 (70.45%)  FEMALE 713 (29.55%)  Women Percentage Fiscal Year Goal: 30% |     |
|-----------------------------------|----|----------------------------------------------|-------------------------------------------------------------------------------------------------------|-----|
| DECEASED                          | 5  | CLICK HERE FOR CUMULATIVE  MEMBERSHIP DATA   | TOTAL FAMILY UNIT MEMBERS                                                                             | 395 |
| CLUB CANCELLED                    | 0  |                                              |                                                                                                       | 199