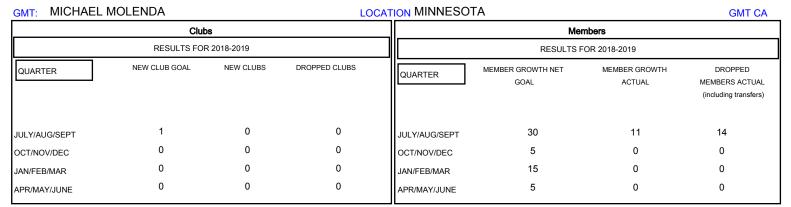

## MONTHLY MEMBERSHIP PROGRESS REPORT

## District 5M 2

Results as of: 07/31/2018







| DROPPED CLUBS: 0  DROPPED MEMBERS |    | 6 CLUBS OF 65 ADDED 1 OR MORE<br>NEW MEMBERS | GENDER DISTRIBUTION  MALE 1,700 (70.45%)  FEMALE 713 (29.55%)  Women Percentage Fiscal Year Goal: 30% |     |
|-----------------------------------|----|----------------------------------------------|-------------------------------------------------------------------------------------------------------|-----|
| DECEASED                          | 5  | CLICK HERE FOR CUMULATIVE  MEMBERSHIP DATA   | TOTAL FAMILY UNIT MEMBERS                                                                             | 395 |
| CLUB CANCELLED                    | 0  |                                              |                                                                                                       |